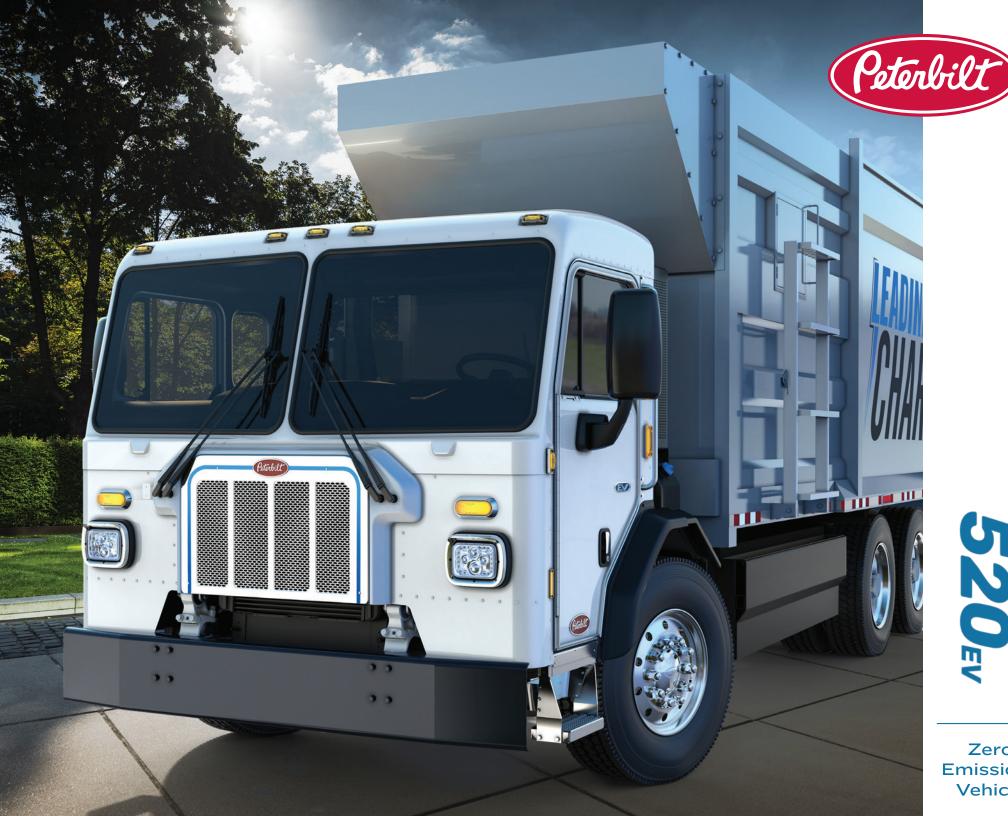

## 520<sub>EV</sub>

The Model 520EV is Peterbilt's electric vehicle for the refuse market. Along with the 579EV and 220EV, Peterbilt's electric vehicle lineup leads the industry with high-performance, zero emission vehicles.

The Model 520EV is ideal for commercial and residential refuse applications. Up to 1,100 residential trash bins can be picked up by the 520EV on a single charge.

The 520EV takes advantage of the frequent stops and starts typical of refuse applications to generate electricity via regenerative braking. This technology transfers energy back into the battery packs to extend operating range and reduce brake pad wear, providing energy efficiency with a smooth, quiet ride.