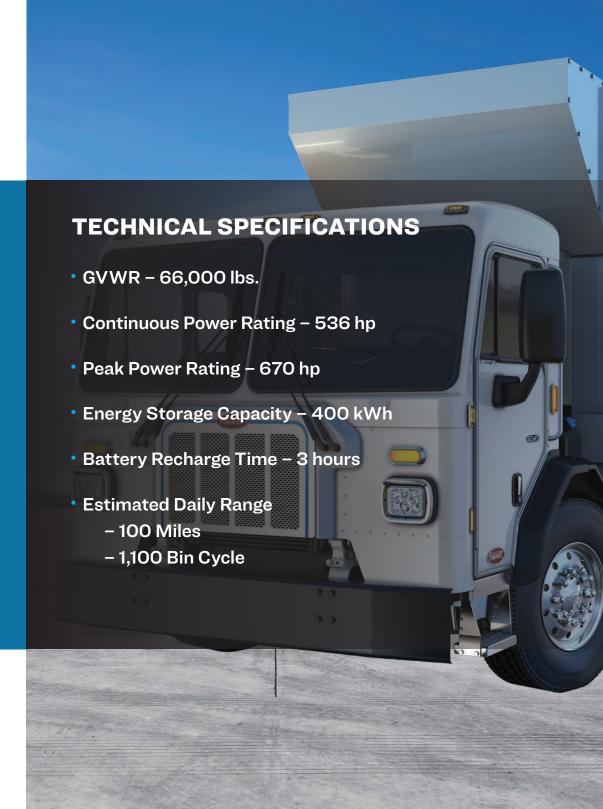

The Model 520EV is ideal for commercial and residential refuse applications. Up to 1,100 residential trash bins can be picked up by the 520EV on a single charge.

The 520EV takes advantage of the frequent stops and starts typical of refuse applications to generate electricity via regenerative braking. This technology transfers energy back into the battery packs to extend operating range and reduce brake pad wear, providing energy efficiency with a smooth, quiet ride.