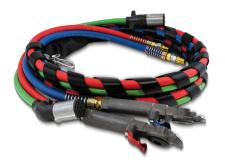

## SAVE ON SELECT ABS AIR LINE AND ELECTRICAL PRODUCTS THROUGH JUNE\*

| PN         | DESCRIPTION                                                                                     | PRICE    |
|------------|-------------------------------------------------------------------------------------------------|----------|
| 213-302151 | 12' 3-in-1 Electrical/Air Assembly                                                              | \$104.99 |
| 213-302171 | 15' 3-in-1 Electrical/Air Assembly                                                              | \$109.99 |
| 451204PLT  | 12' 3-in-1 Electrical/Air Assembly, MAXXGrips and Sonogrip ABS with<br>Straight and Angled Ends | \$144.99 |
| 451205PLT  | 15' 3-in-1 Electrical/Air Assembly, MAXXGrips and Sonogrip ABS with<br>Straight and Angled Ends | \$159.99 |