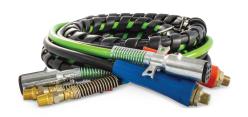

## SAVE ON SELECT ABS AIR LINE AND ELECTRICAL PRODUCTS THROUGH JUNE\*

| PN         | DESCRIPTION                                                                                     | PRICE    |
|------------|-------------------------------------------------------------------------------------------------|----------|
| 213-302151 | 12' 3-in-1 Electrical/Air Assembly                                                              | \$104.99 |
| 213-302171 | 15' 3-in-1 Electrical/Air Assembly                                                              | \$109.99 |
| 451204PLT  | 12' 3-in-1 Electrical/Air Assembly, MAXXGrips and Sonogrip ABS with<br>Straight and Angled Ends | \$144.99 |
| 451205PLT  | 15' 3-in-1 Electrical/Air Assembly, MAXXGrips and Sonogrip ABS with<br>Straight and Angled Ends | \$159.99 |