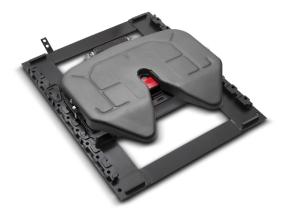

## SAVE ON THIS FONTAINE FIFTH WHEEL COMPLETE ASSEMBLY THROUGH JUNE.\*

| PN           | DESCRIPTION                                                 | PRICE    |
|--------------|-------------------------------------------------------------|----------|
| SL6LWB675024 | No-Slack® LWB 6000 Heavy-Duty Fifth Wheel Complete Assembly | \$974.99 |